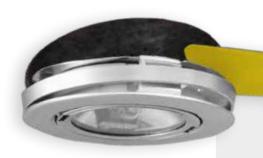

| mm  | ğ  | Surface Resistance        | ArtNo.   |
|-----|----|---------------------------|----------|
| 180 | 22 | approx. 10 <sup>9</sup> Ω | 52800000 |

Special tool for the gentle disassembly of sensitive components without damaging the material