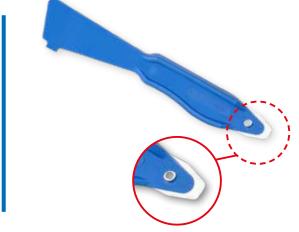

- ▶ ideal for loosening switches, luminaires or similar components
- ▶ flexible and stable at the same time
- ► three surfaces with different material thickness

| <del>▼</del><br>mm | <b>9</b> | ArtNo.   |
|--------------------|----------|----------|
| 180                | 22       | 52800001 |