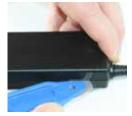

## Multi-Opener

The ideal tool for the gentle opening of sensitive equipment and dismounting of clipped housings

- ▶ no scratching of sensitive surfaces
- ► dissipative ESD material protects against electrostatic discharge
- ► flexible fibreglass-reinforced polyamide
- ▶ stainless steel blade to remove adhesive residues

| mm  | ğ  | Surface Resistance        | ArtNo.   |
|-----|----|---------------------------|----------|
| 180 | 22 | approx. 10 <sup>9</sup> Ω | 52800000 |

Special tool for the gentle disassembly of sensitive components without damaging the material