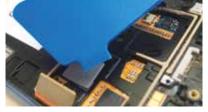

| mm  | ğ  | Surface Resistance        | ArtNo.   |
|-----|----|---------------------------|----------|
| 180 | 22 | approx. 10 <sup>9</sup> Ω | 52800000 |

Special tool for the gentle disassembly of sensitive components without damaging the material