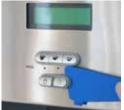

## Multi-Opener

The ideal tool for the gentle opening of sensitive equipment and dismounting of clipped housings

- ▶ no scratching of sensitive surfaces
- ► dissipative ESD material protects against electrostatic discharge
- ► flexible fibreglass-reinforced polyamide
- ▶ stainless steel blade to remove adhesive residues

| mm  | ğ  | Surface Resistance        | ArtNo.   |
|-----|----|---------------------------|----------|
| 180 | 22 | approx. 10 <sup>9</sup> Ω | 52800000 |

Special tool for the gentle disassembly of sensitive components without damaging the material