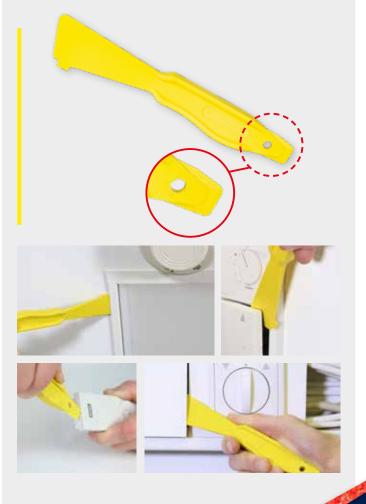

- ▶ ideal for loosening switches, luminaires or similar components
- ▶ flexible and stable at the same time
- ► three surfaces with different material thickness

| <del>▼</del><br>mm | <b>9</b> | ArtNo.   |
|--------------------|----------|----------|
| 180                | 22       | 52800001 |